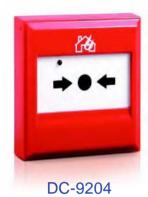

## **Innovative Manual Call Point**

- Re-settable (non-breaking glass) via special key
- Easy 1st and 2nd fix installation
- Semi-flush or surface mount installation
- Optional back-box for surface mount
- Pleasing style design

## **Technical Specifications**

- Protection Rating: IP55
- Operating Voltage: 24VDC
- Operating current:

Standby Current 0 Alarm Current 30mA

- Operating Environment:
  - Temperature: -10~+ 50°C Relative Humidity: 95%
- Contact Resistance:  $100 \text{m}\,\Omega$
- Application: Indoor use
- Dimensions: 87 x 87 x 58 mm, Surface Mount 87 x 87 x 23.5 mm, Recess Mount