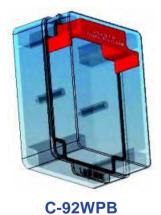

## **Innovative Manual Call Point**

- Re-settable (non-breaking glass) via special key
- Easy 1st and 2nd fix installation
- Semi-flush or surface mount installation
- Optional back-box for surface mount
- Pleasing style design

## **Technical Specifications**

- Protection Rating: IP55
- Operating Voltage: 24VDC
- Operating current:

Standby Current 0 Alarm Current 30mA

- Operating Environment:
  - Temperature: -10~+ 50°C Relative Humidity: 95%
- Contact Resistance:  $100 \text{m}\,\Omega$
- Application: Indoor use
- Dimensions: 87 x 87 x 58 mm, Surface Mount 87 x 87 x 23.5 mm, Recess Mount

## **Weather Proof Box**

• IP65 protective enclosure for manual call points