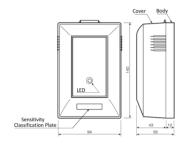

## **Dimension (mm)**

## **Application**

The DHA-2L line type heat detectors is pneumatic detectors when the ambient temperature increases in the event of fire, the volume of heated air also expands. Air-filled sensing tubes transmit this pressure increase to a sensor in the tube terminal processor. The system triggers an alarm as soon as a defined limit is exceeded.