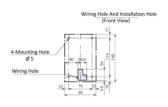

## Line type heat detector



## **Dimension (mm)**





## **Application**

The DHA-2L line type heat detectors is pneumatic detectors when the ambient temperature increases in the event of fire, the volume of heated air also expands. Air-filled sensing tubes transmit this pressure increase to a sensor in the tube terminal processor. The system triggers an alarm as soon as a defined limit is exceeded.

| Specification         |                                                                     |
|-----------------------|---------------------------------------------------------------------|
| Туре                  | Rate of Rise Line Type                                              |
| Model                 | DHA-2L                                                              |
| Detector Operation    | Pneumatic Tube Type<br>Pneumatic Expan