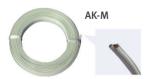

| Specification         |                                                                     |
|-----------------------|---------------------------------------------------------------------|
| Туре                  | Rate of Rise Line Type                                              |
| Model                 | DHA-2L                                                              |
| Detector Operation    | Pneumatic Tube Type<br>Pneumatic Expansion Type                     |
| Alarm Current         | 100mA @24Vdc                                                        |
| Operating Voltage     | 8.5Vdc – 30Vdc                                                      |
| Operating Temp. Range | -10°C – 50°C                                                        |
| Pneumatic Tube length | 20m – 100m<br>The Outside Diameter 2mm<br>The Inside Diameter 1.4mm |
| Material Body .Cover  | Modified Polycarbonate                                              |
| Color                 | White Ivory                                                         |
| Weight                | Approx. 400g                                                        |
| Country of Origin     | Japan                                                               |
| Approval              | JFEII                                                               |
| Accessory             | AK-M Pneumatic Tube (With Messenger Wire)                           |