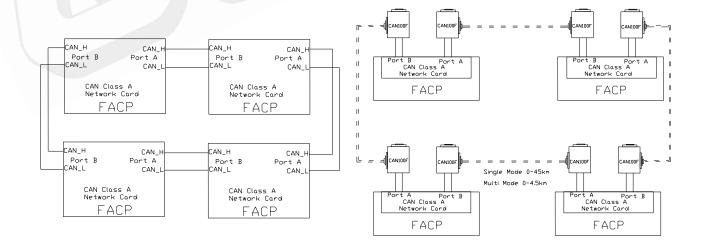

## Typical Connection

## Standard Class A network

Fiber-Optic Class A network

www.gst.com.cn www.utcfireandsecurity.com service.gst@fs.utc.com