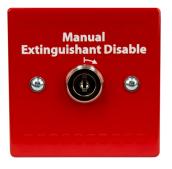

## **HCVR-DS - DISCONNECT SWITCH**

## STANDARD FEATURES

- UL Listed and FM Approved
- Physical switch provides NFPA-compliant disconnect solution for releasing service
- · Includes a back box for surface mount

## DESCRIPTION

HCVR-DS is a disconnect switch used to disable a releasing circuit for system testing or maintenance.

HCVR-DS is compatible with the HCVR-3 Conventional Releasing Fire Alarm Control Panel.

| Models        | HCVR-DS-R (red)             |
|---------------|-----------------------------|
|               | HCVR-DS-G (gray)            |
| Switch Rating | 1A @ 30VDC                  |
| Dimensions    | 3.81" W x 3.81" H x 2.32" D |