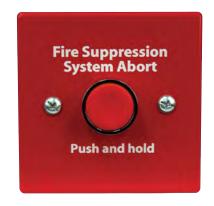

### **DESCRIPTION**

HCVR-AS is a single action push button abort switch. HCVR-AS is compatible with the HCVR-3 fire alarm control panel. HCVR-AS is connected via terminal block connections.